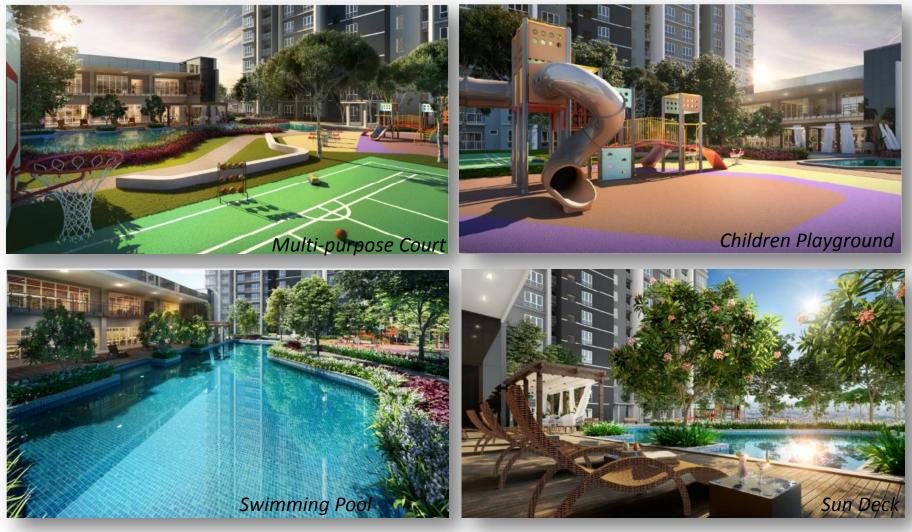

### GLOMAC 121 RESIDENCES PJ-DAMANSARA



#### LOCATION MAP

## **Convenience is all about location**

121 Residences is easily accessible via private and public transport to leisure outlets, businesses, banking, medical, education and sports amenities. This new and upcoming neighbourhood is the ideal place to live, play, work and stay.





#### LOCATION MAP (Walking distance to upcoming LRT3)



RESIDENCES

# 121 RESIDENCES~ FACADE





# 121 RESIDENCES~ THE FACILITIES



# 121 RESIDENCES~ THE FACILITIES





## **121 RESIDENCES~ THE FACILITIES**





# 121 RESIDENCES~ INDOOR







Total Floor Area : 450 sq.ft.

RESIDENCES



TYPE B SERVICE APARTMENT UNIT Total Floor Area : 750 sq.ft, TYPE B1 SERVICE APARTMENT UNIT Total Floor Area : 750 sq.ft.





Total Floor Area : 750 sq.ft.

Total Floor Area : 450 sq.ft.



# **SALES CHART TOWER A**



(750SQ.FT.)

# **SALES CHART TOWER B**