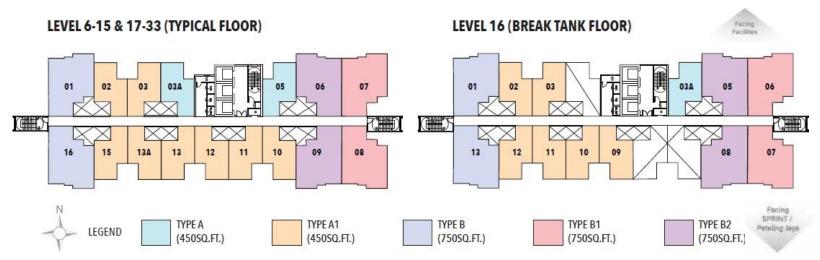

N MAP

## **Convenience is all about location**

121 Residences is easily accessible via private and public transport to leisure outlets, businesses, banking, medical, education and sports amenities. This new and upcoming neighbourhood is the ideal place to live, play, work and stay.





#### LOCATION MAP (Walking distance to upcoming LRT3)



RESIDENCES

# 121 RESIDENCES~ FACADE





# 121 RESIDENCES~ THE FACILITIES



# 121 RESIDENCES~ THE FACILITIES





## **121 RESIDENCES~ THE FACILITIES**





# 121 RESIDENCES~ INDOOR







Total Floor Area : 450 sq.ft.

RESIDENCES



TYPE B SERVICE APARTMENT UNIT Total Floor Area : 750 sq.ft, TYPE B1 SERVICE APARTMENT UNIT Total Floor Area : 750 sq.ft.





Total Floor Area : 750 sq.ft.

Total Floor Area : 450 sq.ft.



# **SALES CHART TOWER A**



(750SQ.FT.)

# **SALES CHART TOWER B**