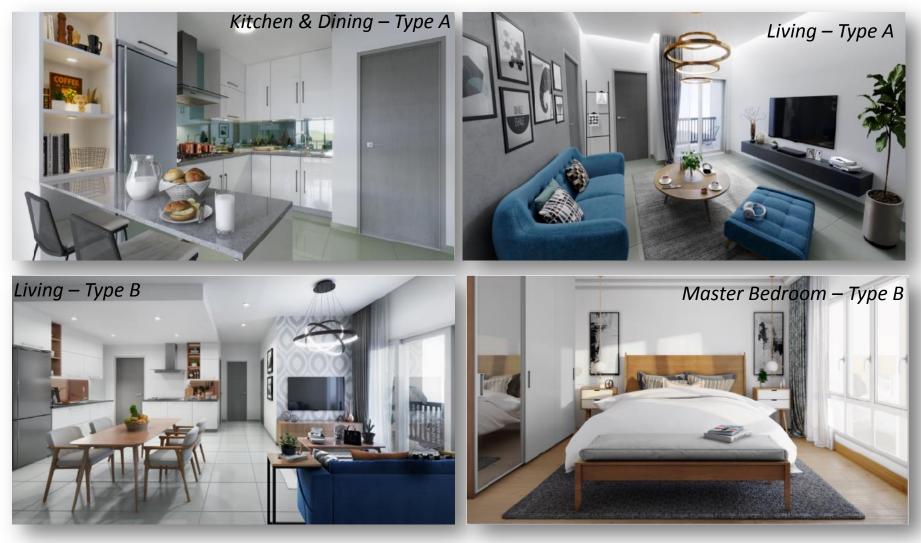

# 121 RESIDENCES~ INDOOR

Total Floor Area : 450 sq.ft.

RESIDENCES

TYPE B SERVICE APARTMENT UNIT Total Floor Area : 750 sq.ft, TYPE B1 SERVICE APARTMENT UNIT Total Floor Area : 750 sq.ft.

Total Floor Area : 750 sq.ft.