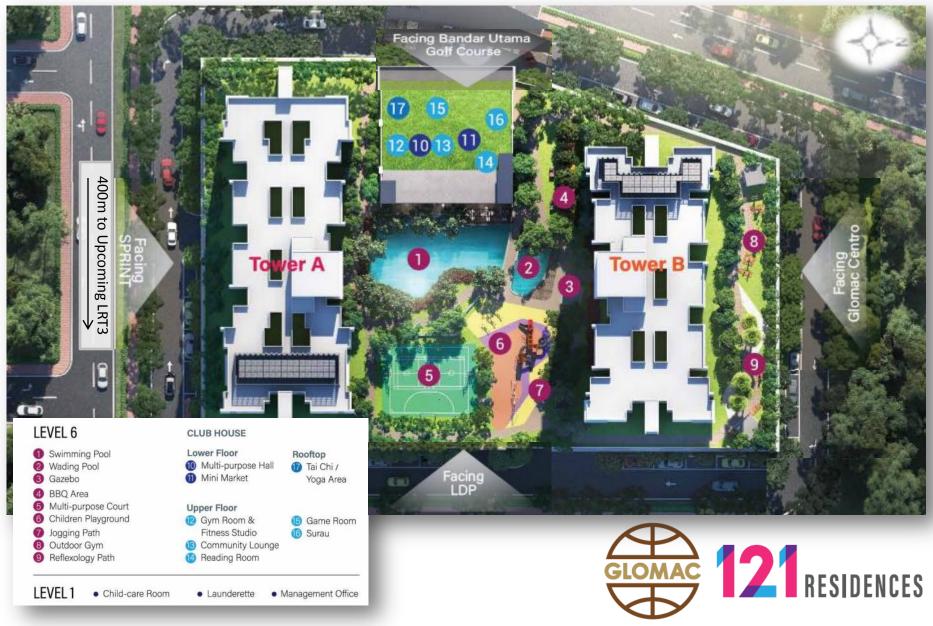

### GLOMAC 121 RESIDENCES PJ-DAMANSARA



#### LOCATION MAP

## **Convenience is all about location**

121 Residences is easily accessible via private and public transport to leisure outlets, businesses, banking, medical, education and sports amenities. This new and upcoming neighbourhood is the ideal place to live, play, work and stay.





#### LOCATION MAP (Walking distance to upcoming LRT3)



RESIDENCES

# 121 RESIDENCES~ FACADE





# 121 RESIDENCES~ THE FACILITIES



# 121 RESIDENCES~ THE FACILITIES





## **121 RESIDENCES~ THE FACILITIES**





# 121 RESIDENCES~ INDOOR







Total Floor Area : 450 sq.ft.

RESIDENCES



TYPE B SERVICE APARTMENT UNIT Total Floor Area : 750 sq.ft, TYPE B1 SERVICE APARTMENT UNIT Total Floor Area : 750 sq.ft.





Total Floor Area : 750 sq.ft.

Total Floor Area : 450 sq.ft.



# **SALES CHART TOWER A**



(750SQ.FT.)

# **SALES CHART TOWER B**