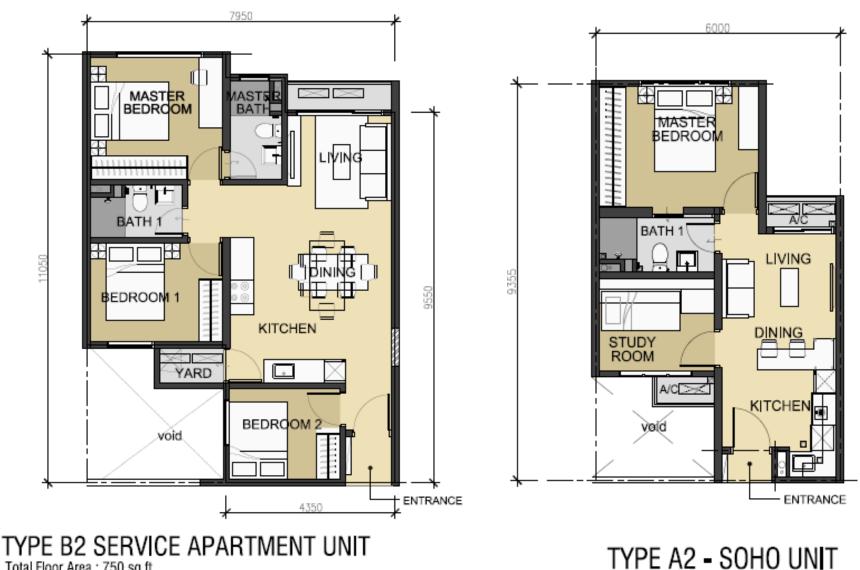

# 121 RESIDENCES~ INDOOR

Total Floor Area : 450 sq.ft.

RESIDENCES

TYPE B SERVICE APARTMENT UNIT Total Floor Area : 750 sq.ft, TYPE B1 SERVICE APARTMENT UNIT Total Floor Area : 750 sq.ft.

Total Floor Area : 750 sq.ft.

Total Floor Area : 450 sq.ft.