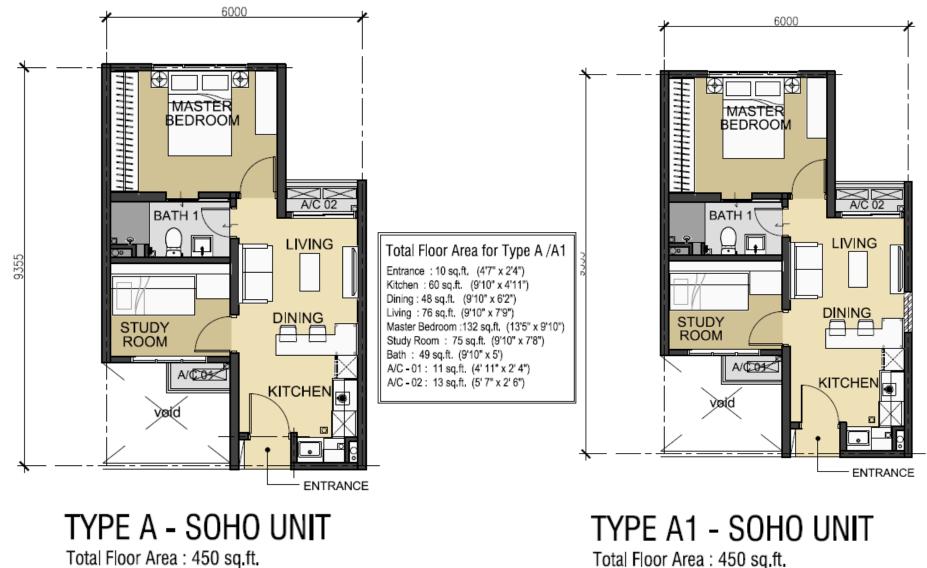

# 121 RESIDENCES~ INDOOR

Total Floor Area : 450 sq.ft.

RESIDENCES

TYPE B SERVICE APARTMENT UNIT Total Floor Area : 750 sq.ft, TYPE B1 SERVICE APARTMENT UNIT Total Floor Area : 750 sq.ft.

Total Floor Area : 750 sq.ft.

Total Floor Area : 450 sq.ft.