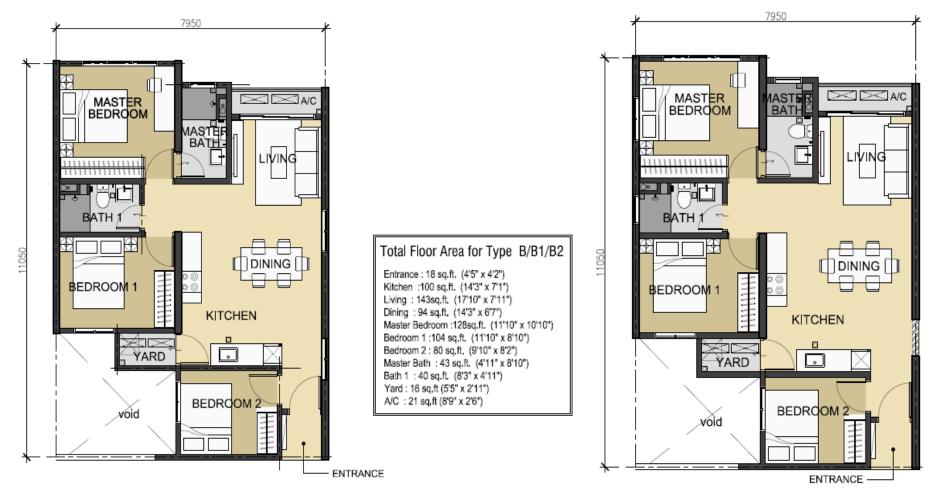

# 121 RESIDENCES~ INDOOR

Total Floor Area : 450 sq.ft.

RESIDENCES

TYPE B SERVICE APARTMENT UNIT Total Floor Area : 750 sq.ft, TYPE B1 SERVICE APARTMENT UNIT Total Floor Area : 750 sq.ft.

Total Floor Area : 750 sq.ft.