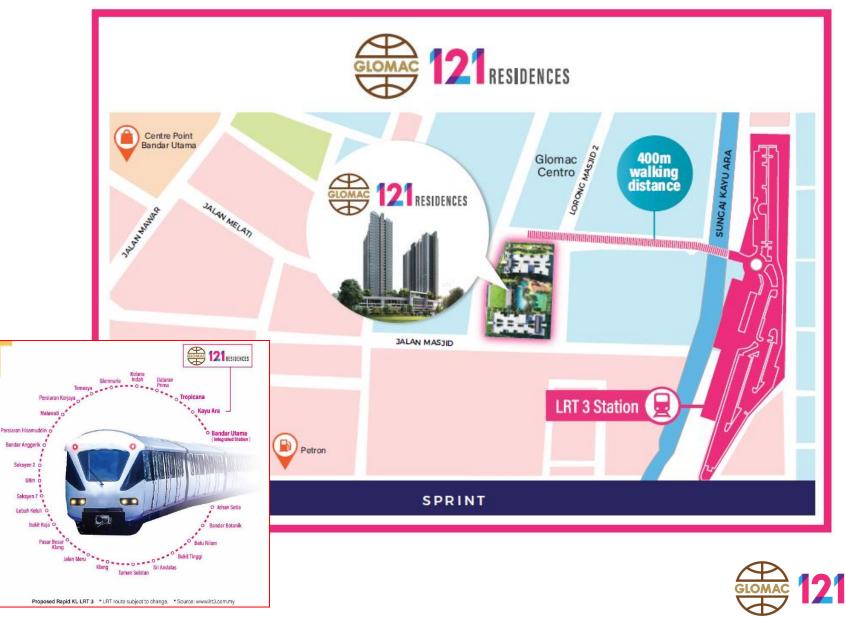

### GLOMAC 121 RESIDENCES PJ-DAMANSARA



#### LOCATION MAP

## **Convenience is all about location**

121 Residences is easily accessible via private and public transport to leisure outlets, businesses, banking, medical, education and sports amenities. This new and upcoming neighbourhood is the ideal place to live, play, work and stay.





#### LOCATION MAP (Walking distance to upcoming LRT3)



RESIDENCES

# 121 RESIDENCES~ FACADE





# 121 RESIDENCES~ THE FACILITIES



# 121 RESIDENCES~ THE FACILITIES





## **121 RESIDENCES~ THE FACILITIES**





# 121 RESIDENCES~ INDOOR







Total Floor Area : 450 sq.ft.

RESIDENCES



TYPE B SERVICE APARTMENT UNIT Total Floor Area : 750 sq.ft, TYPE B1 SERVICE APARTMENT UNIT Total Floor Area : 750 sq.ft.





Total Floor Area : 750 sq.ft.

Total Floor Area : 450 sq.ft.



# **SALES CHART TOWER A**



(750SQ.FT.)

# **SALES CHART TOWER B**