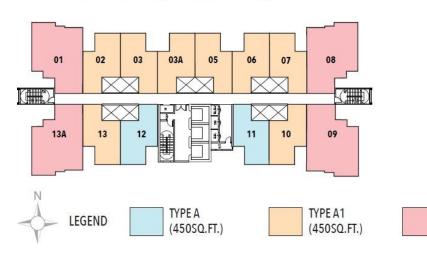

n**

121 Residences is easily accessible via private and public transport to leisure outlets, businesses, banking, medical, education and sports amenities. This new and upcoming neighbourhood is the ideal place to live, play, work and stay.





#### LOCATION MAP (Walking distance to upcoming LRT3)



RESIDENCES

# 121 RESIDENCES~ FACADE





# 121 RESIDENCES~ THE FACILITIES



# 121 RESIDENCES~ THE FACILITIES





## **121 RESIDENCES~ THE FACILITIES**





# 121 RESIDENCES~ INDOOR







Total Floor Area : 450 sq.ft.

RESIDENCES



TYPE B SERVICE APARTMENT UNIT Total Floor Area : 750 sq.ft, TYPE B1 SERVICE APARTMENT UNIT Total Floor Area : 750 sq.ft.





Total Floor Area : 750 sq.ft.

Total Floor Area : 450 sq.ft.



# **SALES CHART TOWER A**



(750SQ.FT.)

# **SALES CHART TOWER B**