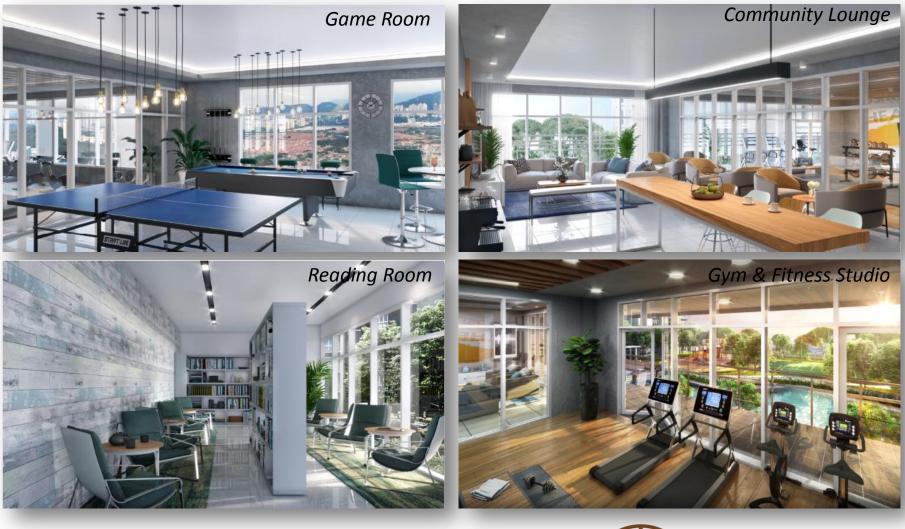

### GLOMAC 121 RESIDENCES PJ-DAMANSARA



#### LOCATION MAP

## **Convenience is all about location**

121 Residences is easily accessible via private and public transport to leisure outlets, businesses, banking, medical, education and sports amenities. This new and upcoming neighbourhood is the ideal place to live, play, work and stay.





#### LOCATION MAP (Walking distance to upcoming LRT3)



RESIDENCES

# 121 RESIDENCES~ FACADE





# 121 RESIDENCES~ THE FACILITIES



# 121 RESIDENCES~ THE FACILITIES





## **121 RESIDENCES~ THE FACILITIES**





# 121 RESIDENCES~ INDOOR







Total Floor Area : 450 sq.ft.

RESIDENCES



TYPE B SERVICE APARTMENT UNIT Total Floor Area : 750 sq.ft, TYPE B1 SERVICE APARTMENT UNIT Total Floor Area : 750 sq.ft.





Total Floor Area : 750 sq.ft.

Total Floor Area : 450 sq.ft.



# **SALES CHART TOWER A**



(750SQ.FT.)

# **SALES CHART TOWER B**