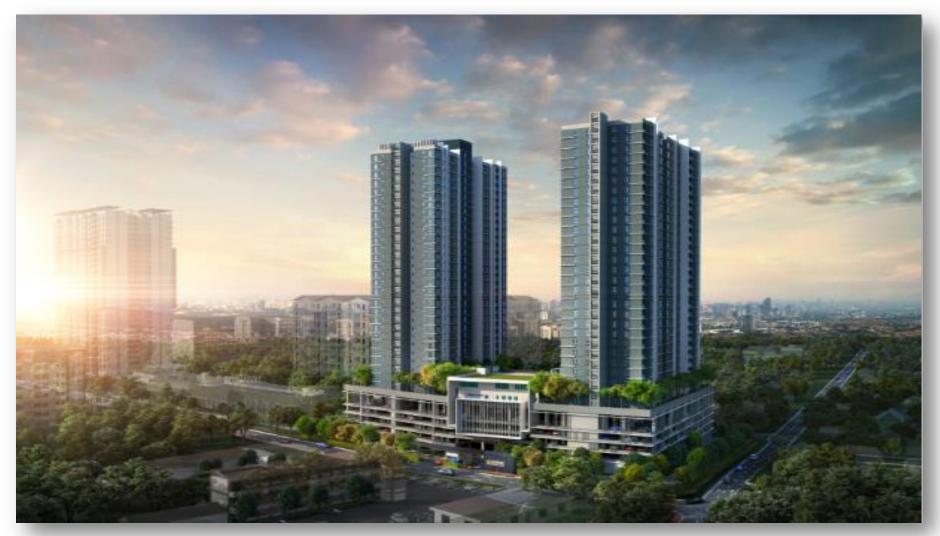

### GLOMAC 121 RESIDENCES PJ-DAMANSARA



#### LOCATION MAP

## **Convenience is all about location**

121 Residences is easily accessible via private and public transport to leisure outlets, businesses, banking, medical, education and sports amenities. This new and upcoming neighbourhood is the ideal place to live, play, work and stay.





#### LOCATION MAP (Walking distance to upcoming LRT3)



RESIDENCES

# 121 RESIDENCES~ FACADE





# 121 RESIDENCES~ THE FACILITIES



# 121 RESIDENCES~ THE FACILITIES





## **121 RESIDENCES~ THE FACILITIES**





# 121 RESIDENCES~ INDOOR







Total Floor Area : 450 sq.ft.

RESIDENCES



TYPE B SERVICE APARTMENT UNIT Total Floor Area : 750 sq.ft, TYPE B1 SERVICE APARTMENT UNIT Total Floor Area : 750 sq.ft.





Total Floor Area : 750 sq.ft.

Total Floor Area : 450 sq.ft.



# **SALES CHART TOWER A**



(750SQ.FT.)

# **SALES CHART TOWER B**