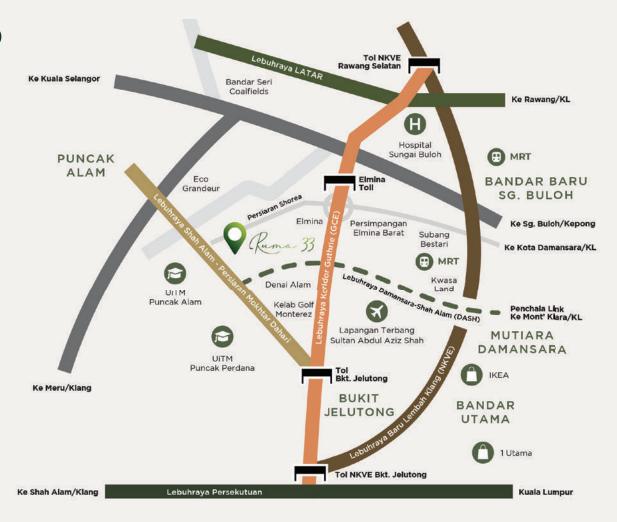

### **Location map**

Developer:

Elmina Equestrian Centre Sdn Bhd Main Office: Tingkat 1, Menara Glomac, Glomac Damansara, Jalan Damansara, 60000 Kuala Lumpur, Malaysia.

**T** +603 7723 9000 **F** +603 7729 7000