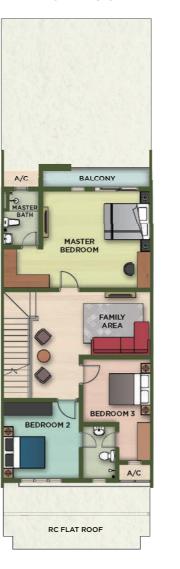

### Floor plan

22' x 100' | Built-Up 2,113sqf

#### **Specifications**

Structure

Wall Masonry / Reinforced concrete

Roof Concrete Roof Tiles / R.C Flat Roof

Ceiling Skim coat / Plasterboard ceiling

Window Aluminium frame window with glass

**Doors** Timber door (Entrance door)

Plywood flush door (Others)

Reinforced concrete framework

Aluminium frame sliding door with glass (Others)

**Locks** Quality lockset

Floor Finishes Driveway, Car Porch : Concrete Finishes

Living, Dining, Kitchen, Guest Room : Porcelain Tiles

Stairs, Family Area, Bedrooms : Laminated Timber Flooring Entrance, All Baths, Balcony : Ceramic Tiles

Utility, Apron, Others : Cement Render

Wall Finishes External : Cement plaster & paint with weather resistant paint

Internal: Cement plaster & paint with emulsion paint Kitchen: 1500mm high ceramic wall tiles

Bath : Ceramic Wall Tiles up to Ceiling Height

Sanitary Installation Quality Sanitary Fittings

Gate/Fencing Mild Steel Gate (front), Chain link Gate (rear)

Half Brick wall & Mild steel fencing

Chain link fencing

Others Refuse compartment & letter box

**GROUND FLOOR** 

FIRST FLOOR