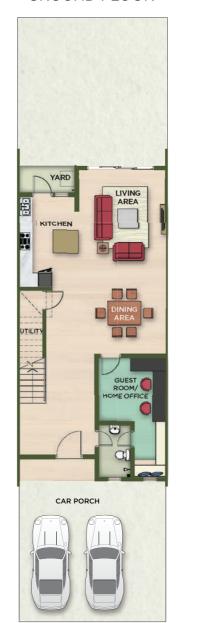

### Floor plan

22' x 100' | Built-Up 2,113sqf

Half Brick wall & Mild steel fencing

Chain link fencing

Others Refuse compartment & letter box

**GROUND FLOOR** 

FIRST FLOOR