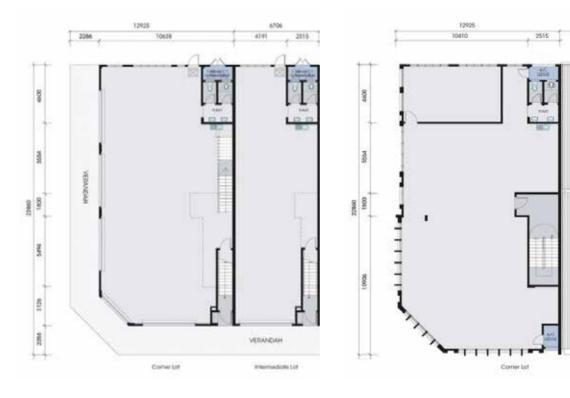

## **FLOOR PLANS**

Lot size: 22' x 75' & 38' x 75' Total: 43 Units Built-up: Approx. 2,390 sq.ft.