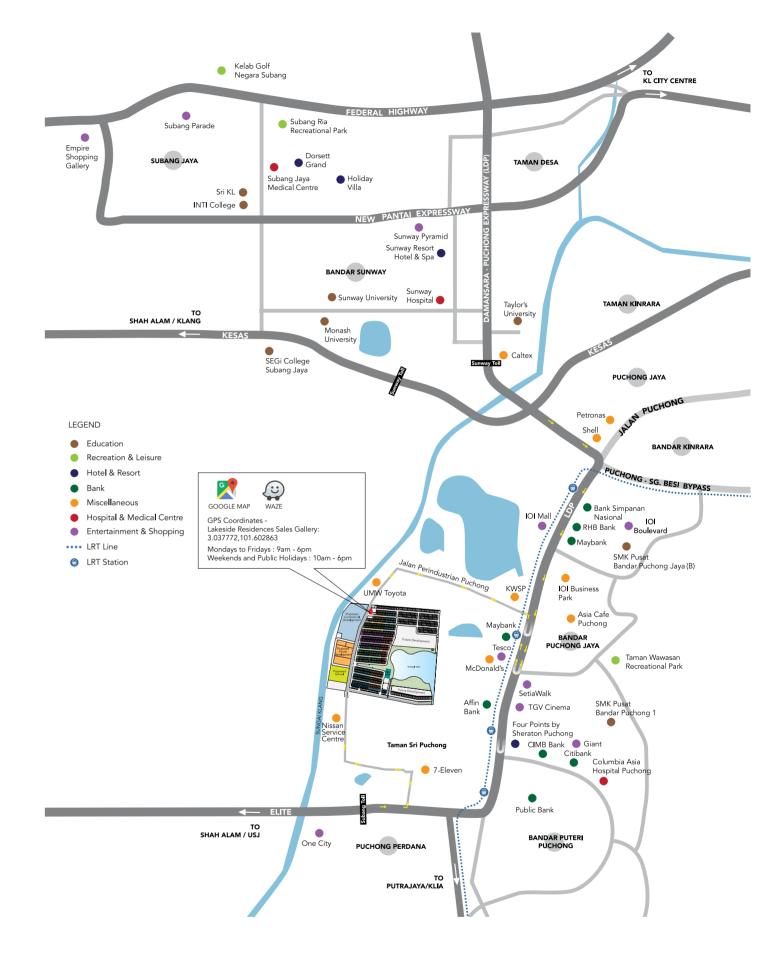

-RICH
LAKESIDE ADDRESS







a population catchment 550,000+ and still growing

Surrounded with hues of blue, shades of green and a community inspired lifestyle, the 200-acre Lakeside Residences township affords you a holistic lifestyle within its peaceful canvas in Puchong, brought to life with a myriad of lakeside enjoyments. Recreational facilities are aplenty here, headlined by a Clubhouse that features a swimming pool, gym, study room, lounge and outdoor dining.

A 15.33-acre phase will soon be unveiled in the near future, completing this wonderful picture even further for the benefit of the community within and beyond Lakeside Residence.





- 2 Alia
- 3 RHAPSODY (Phase 1)
- 4 SONATA (Phase 2)
- 5 SYMPHONY (Phase 3)
- 6 AVORY (Phase 4)
- 7 CADENZA (Phase 5)
- 8 SERENADE (Phase 6)



#### For enquiries, please call 1800 88 9000 or 03 8063 7799 www.glomac.com.my

Developed by Glomac Alliance Sdn Bhd (423582-H)
HQ Office: Level 1, Menara Glomac, Glomac Damansara, Jalan Damansara, 60000 Kuala Lumpur
Sales Office: Lot 35449, Jalan Perindustrian Puchong, Bandar Metro Puchong, 47100 Puchong, Selangor.

T +603 7723 9000 F +603 7729 7000 W www.glomac.com.my E sales@glomac.com.my

The information contained in this visual is subject to change and carnot form part of an offer or contract. All renderings are artist's impression only. All measurements are approximate. While every reasonable care has been taken in preparing this visual, the developer cannot be held resonable for an inaccuracies. All the above items are subject to variations, modifications, modifications and abstit