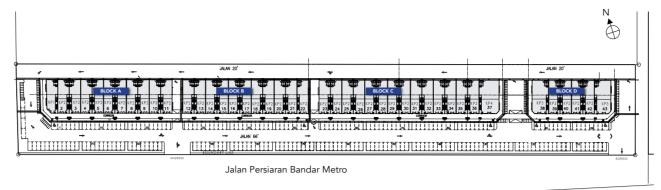

# PUCHONG'S NEWEST SHOP OFFICE & RETAIL DESTINATION

Excellent connectivity via the LDP, a high population catchment from immediate surroundings and a cityscape that's complete with modern amenities - Lakeside Boulevard presents everything you could ask for in a vibrant shop office destination. Furthermore, its location within the Lakeside Residences township places it amidst one of the finest neighbourhood environments in Puchong.







## **SITE PLAN**



## **FLOOR PLANS**

Lot size: 22' x 75' & 38' x 75' Total: 43 Units Built-up: Approx. 2,390 sq.ft.



### **SPECIFICATIONS**

| STRUCTURE                     | : | Generally reinforced concrete frame                                                                        |                    |     |                                                                   |
|-------------------------------|---|------------------------------------------------------------------------------------------------------------|--------------------|-----|-------------------------------------------------------------------|
| WALL                          | : | Cement sand brick                                                                                          | DECORATION :       |     | Masonry paint